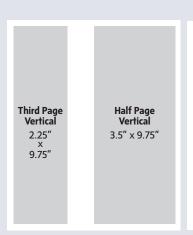

## **NET ADVERTISING RATES**

| Full Page:        | \$3,800        |
|-------------------|----------------|
| Half Page:        | \$2,900        |
| Third Page:       | \$2,250        |
| Quarter Page:     | \$1,750        |
| Cover II:         | \$4,150        |
| Cover III:        | \$3,950        |
| Cover IV:         | \$4,300        |
| Gear Guide:       | \$450          |
| Total Press Run:  | 40,000         |
| Paper Quality:    | 70# High Gloss |
| Ad Close Date:    | March 2        |
| Materials Due Dat | e: March 9     |

Full Page Bleed 8.5" x 11" Trim Size 8.25" x 10.75"

> Half Page Horizontal 7.25" × 4.75"

Quarter Page 3.5" x 4.75"

Third Page Horizontal 7.25" x 3.25"

@BicycleRetailer

EAST Karl Wiedemann (203) 906-5806 kwiedemann@bicycleretailer.com **WEST** 