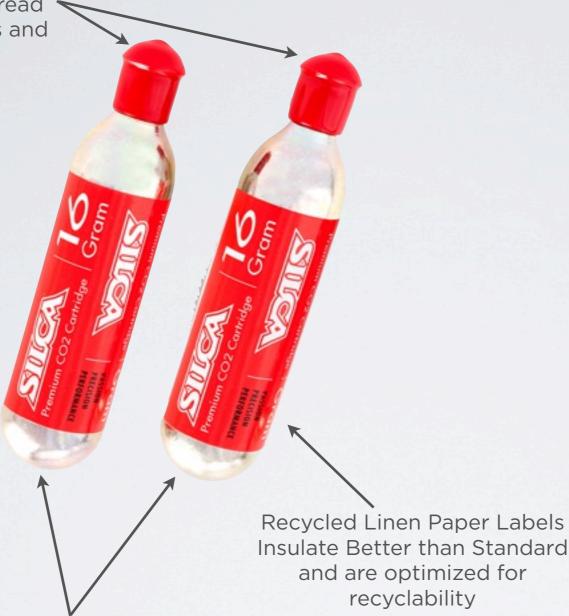

EOLO III
CO2 Inflation

Designed by SILCA, Manufactured in USA by SILCA

Proprietary Cartridge
Helmet protects cartridge
from puncture or thread
damage in seat bags and
toolboxes.

Austrian Made CO2 Cartridge contains up to 15% more gas than inexpensive cartridges ISO, TUV and RoHS Certified

Box Printed in USA on 100% recycled paper Contains: 2 CO2 Cartridges + 2 Cartridge Helmets

The number one cause of CO2 regulator failure is damage to the seal or threads caused by damaged or improperly formed CO2 Cartridge threads.