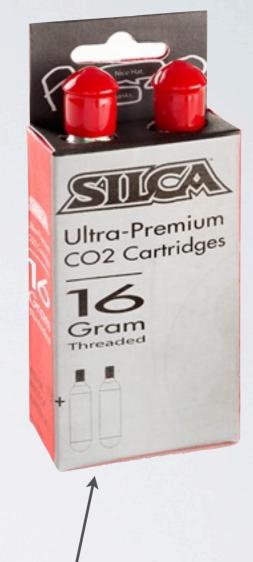

EOLO III
CO2 Inflation

Designed by SILCA, Manufactured in USA by SILCA

Proprietary Cartridge
Helmet protects cartridge
from puncture or thread
damage in seat bags and
toolboxes.

Austrian Made CO2 Cartridge contains up to 15% more gas than inexpensive cartridges ISO, TUV and RoHS Certified

Box Printed in USA on 100% recycled paper Contains: 2 CO2 Cartridges + 2 Cartridge Helmets

The number one cause of CO2 regulator failure is damage to the seal or threads caused by damaged or improperly formed CO2 Cartridge threads.

SILCA Proprietary Cartridge Helmets keep the cartridge threads from being damaged, keep the cartridge from puncturing in extreme situations, and allow the threads to be lubricated for optimal fit and seal when used.