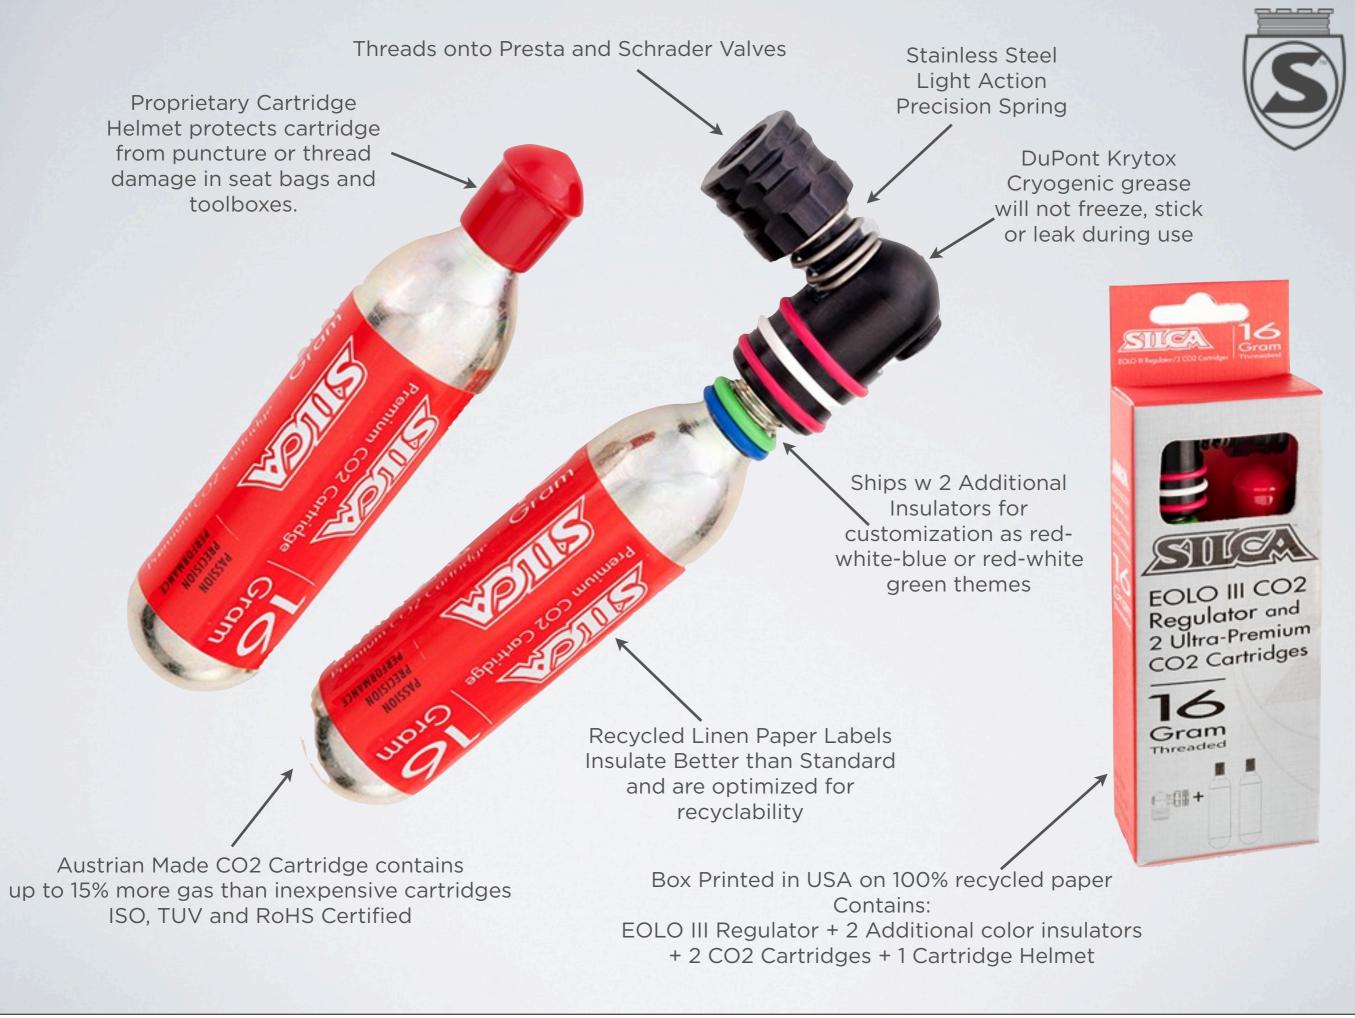

EOLO III
CO2 Inflation

Designed by SILCA, Manufactured in USA by SILCA

Proprietary Cartridge
Helmet protects cartridge
from puncture or thread
damage in seat bags and
toolboxes.

Austrian Made CO2 Cartridge contains up to 15% more gas than inexpensive cartridges ISO, TUV and RoHS Certified

Box Printed in USA on 100% recycled paper Contains: 2 CO2 Cartridges + 2 Cartridge Helmets

The number one cause of CO2 regulator failure is damage to the seal or threads caused by damaged or improperly formed CO2 Cartridge threads.

SILCA Proprietary Cartridge Helmets keep the cartridge threads from being damaged, keep the cartridge from puncturing in extreme situations, and allow the threads to be lubricated for optimal fit and seal when used.

## CUSTOM PROGRAM

Insulating rings available in 12 Vivid Colors: Red, White, Blue, Green, Lemon, Pink, Sky, Grey, Cranberry, Tangerine, Chameleon, Aqua, Black