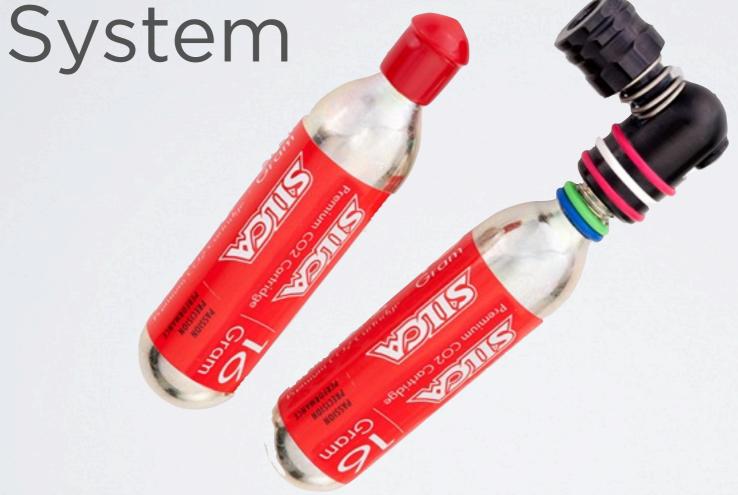

EOLO III
CO2 Inflation

Designed by SILCA, Manufactured in USA by SILCA

Proprietary Cartridge
Helmet protects cartridge
from puncture or thread
damage in seat bags and
toolboxes.

Austrian Made CO2 Cartridge contains up to 15% more gas than inexpensive cartridges ISO, TUV and RoHS Certified

Box Printed in USA on 100% recycled paper Contains: 2 CO2 Cartridges + 2 Cartridge Helmets

The number one cause of CO2 regulator failure is damage to the seal or threads caused by damaged or improperly formed CO2 Cartridge threads.

SILCA Proprietary Cartridge Helmets keep the cartridge threads from being damaged, keep the cartridge from puncturing in extreme situations, and allow the threads to be lubricated for optimal fit and seal when used.