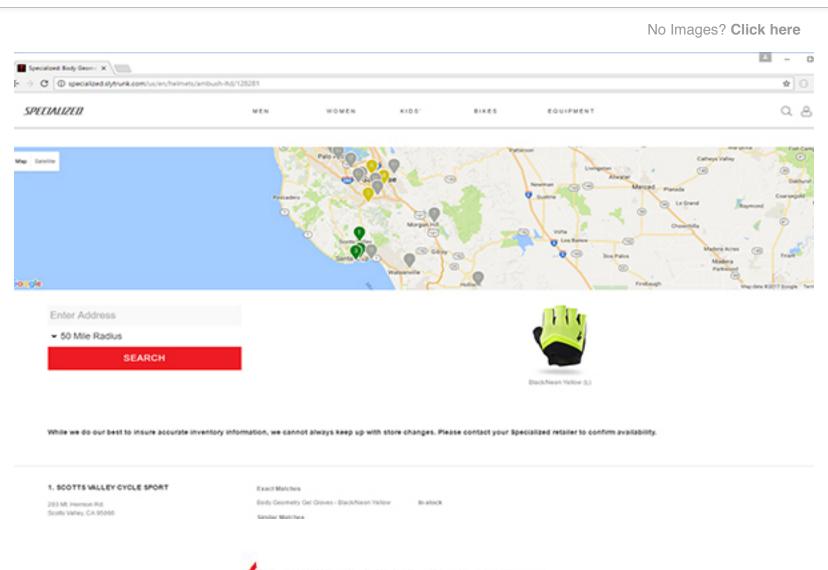

## **CONNECTING RIDERS WITH YOU NOW!**

Dear valued retailers,

We have done it! Welcome to S\_Connect where we connect riders with retailers 24/7. We are excited that our "Find Nearby" web functionality is now a reality! When you optin to the S\_Connect data share you will be able to connect your shop with riders looking to buy today.

Through opting in you give your shop priority in the Find Nearby results.

OPT IN >