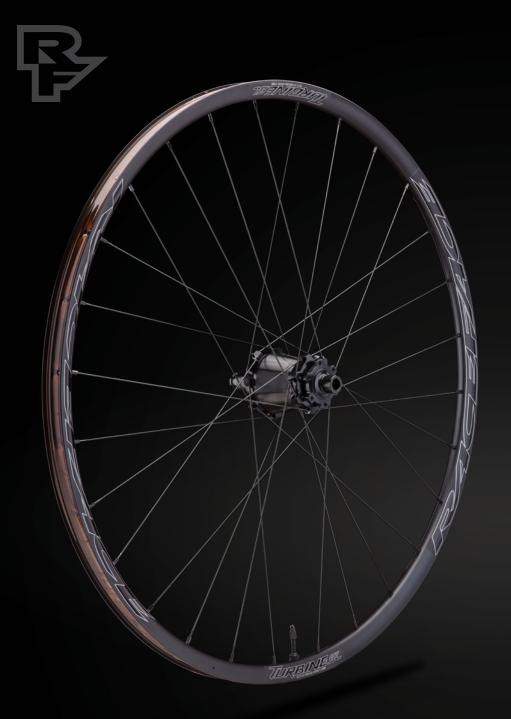

## TURBINE SL WHEELS

## LIGHTWEIGHT AND TRAIL READY

Maximize your XC and Trail riding experience with the Turbine SL wheelset. Rolling on a tough, welded 6069 alloy tubeless-ready rim with a 25mm internal width, and laced to our tried and true Vault hub with its fast 3-degree engagement, oversized hub shell for increased stiffness and wide bearing stance for durability. This wheelset is light enough for XC epics but totally happy to tackle all those aggressive lines on your Trail adventures. No need to choose between light or strong wheels for your trail bike — the Turbine SL does both!

## **HUB FEATURES**

- Large oversized flange for improved bracing angle and larger bearings.
- Wide bearing stance.
- 6 double tooth pawls (3 engage at a time).
- 120 points of engagement (3 degrees).
- Individually sprung pawls.
- One length spoke used throughout wheelset (F&R).
- Tool-free interchangeable end caps (sold separately).
- Low drag labyrinth cassette body seal.

## RIM FEATURES

- Alloy 6069 Welded rim
- 25mm Internal Width
- Tubeless Ready Rim (Tape and valves installed)
- 3mm Offset improves spoke tension balance and wheel stiffness
- High gloss black logos that are interchangeable with aftermarket color decal kits.