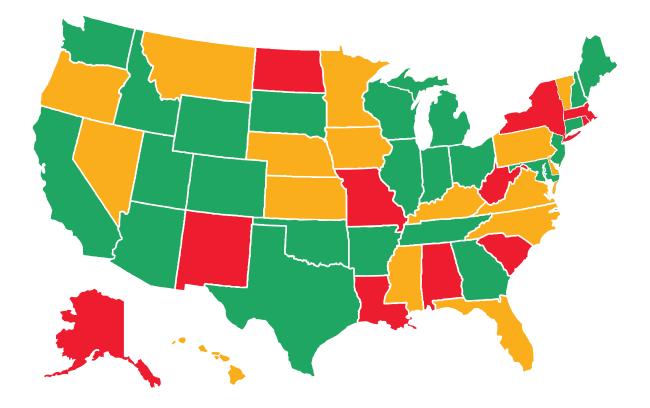

## **E-BIKE REGULATIONS**

| MODEL<br>LEGISLATION | » PFB and BPSA have enacted our model law, which defines and regulates three classes of e-bikes.                                                                                                                            |
|----------------------|-----------------------------------------------------------------------------------------------------------------------------------------------------------------------------------------------------------------------------|
| ACCEPTABLE           | <ul> <li>» Regulated as a bicycle</li> <li>» Passengers allowed</li> <li>» No age minimum</li> <li>» No licensing or registration required</li> <li>» Can use existing bike infrastructure</li> </ul>                       |
| PROBLEMATIC          | <ul> <li>» Regulated as a moped or motor vehicle</li> <li>» Confusing equipment + use requirements</li> <li>» Confusing licensing + registration requirements</li> <li>» Confusing access to bike infrastructure</li> </ul> |